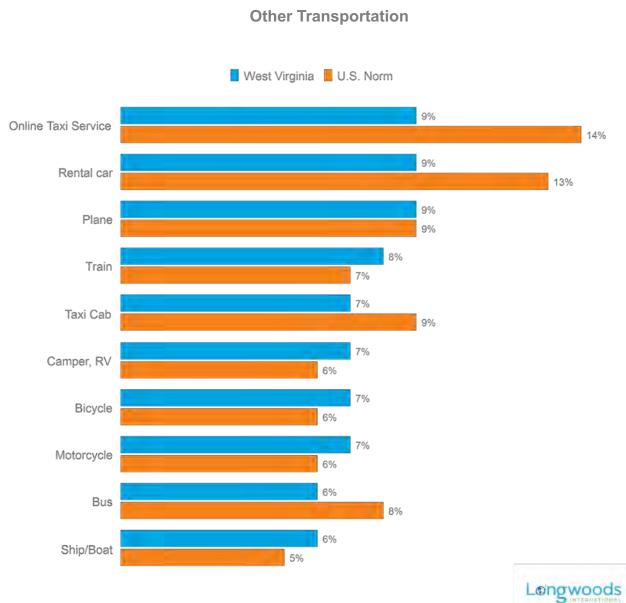

ample was achieved in 2019:



For analysis, data were weighted on key demographics to correct for any differences between the sample and U.S. population targets.







# **2019 Overnight Trips**





#### **Main Purpose of Trip**



45%

Visiting friends/ relatives



10%

Touring



9%

Outdoors



8%

Special event



7%

Casino



3%

City trip



2%

Resort



2%

Theme park



1%

Conference/ Convention



5%

Other business trip



5%

Business-Leisure

## **Main Purpose of Leisure Trip**







Season of Trip Total Overnight Person-Trips

## **DMA Origin Of Trip**













#### **Nights Spent in West Virginia**

Average number of nights **2.5** 

#### **Number of Nights Spent in West Virginia - Trended**





**Nights** 



**Nights** 





Average number of people













## **Trip Planning Information Sources**



## **Length of Trip Planning**

|                                  | West Virginia | U.S. Norm |
|----------------------------------|---------------|-----------|
| 1 month or less                  | 34%           | 33%       |
| 2 months                         | 16%           | 17%       |
| 3-5 months                       | 16%           | 18%       |
| 6-12 months                      | 11%           | 14%       |
| More than 1 year in advance      | 4%            | 4%        |
| Did not plan anything in advance | 20%           | 14%       |





#### **Accommodations**

|          |                                        | West Virginia | U.S. Norm |
|----------|----------------------------------------|---------------|-----------|
|