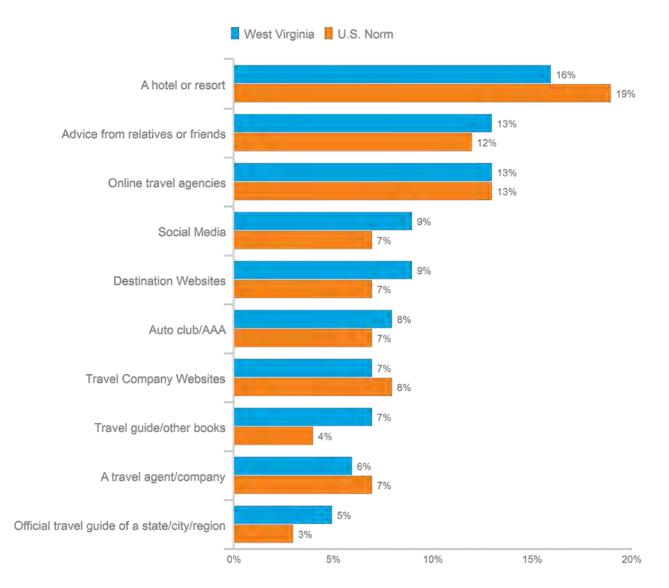

data were weighted on key demographics to correct for any differences between the sample and U.S. population targets.







# **2019 Overnight Trips**





#### **Main Purpose of Trip**



45%

Visiting friends/ relatives



10%

Touring



9%

Outdoors



8%

Special event



7%

Casino



3%

City trip



2%

Resort



2%

Theme park



1%

Conference/ Convention



5%

Other business trip



5%

Business-Leisure

## **Main Purpose of Leisure Trip**







Season of Trip Total Overnight Person-Trips

## **DMA Origin Of Trip**













#### **Nights Spent in West Virginia**

Average number of nights **2.5** 

#### **Number of Nights Spent in West Virginia - Trended**





**Nights** 



**Nights** 





Average number of people













## **Trip Planning Information Sources**



## **Length of Trip Planning**

|                                  | West Virginia | U.S. Norm |
|----------------------------------|---------------|-----------|
| 1 month or less                  | 34%           | 33%       |
| 2 months                         | 16%           | 17%       |
| 3-5 months                       | 16%           | 18%       |
| 6-12 months                      | 11%           | 14%       |
| More than 1 year in advance      | 4%            | 4%        |
| Did not plan anything in advance | 20%           | 14%       |





#### **Accommodations**

|          |                                        | West Virginia | U.S. Norm |
|----------|----------------------------------------|---------------|-----------|
|          | Home of friends or relatives