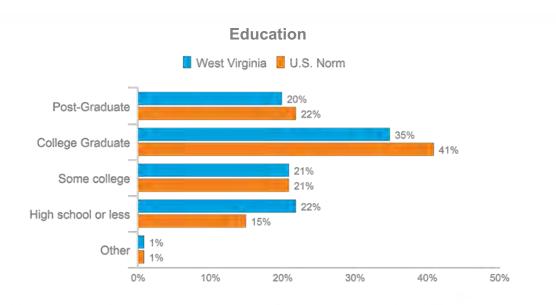

wed an Influencer

**67%** 

noticed them posting travelrelated content

## Social media platforms used in general





# % Very Satisfied with Trip

| 6        | Overall trip experience       | ****** | 74% |
|----------|-------------------------------|--------|-----|
|          | Friendliness of people        | *****  | 70% |
| •        | Safety and Security           | ****** | 67% |
|          | Quality of accommodations     | ****** | 64% |
|          | Cleanliness                   | *****  | 62% |
| ×        | Quality of food               | ****** | 58% |
|          | Sightseeing and attractions   | ****** | 56% |
| <b>O</b> | Value for money               | *****  | 52% |
|          | Music/nightlife/entertainment | ****   | 39% |

## **Past Visitation to West Virginia**



















#### **Household Size**



## Children in Household







| U.S. Norm            |     |  |
|----------------------|-----|--|
| No children under 18 | 58% |  |
| Any 13-17            | 19% |  |
| Any 6-12             | 22% |  |
| Any child under 6    | 16% |  |