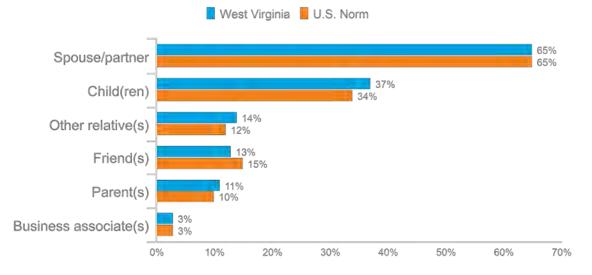

wing sample was achieved in 2019:



For analysis, data were weighted on key demographics to correct for any differences between the sample and U.S. population targets.







# **2019 Overnight Trips**





#### **Main Purpose of Trip**



45%

Visiting friends/ relatives



10%

Touring



9%

Outdoors



8%

Special event



7%

Casino



3%

City trip



2%

Resort



2%

Theme park



1%

Conference/ Convention



5%

Other business trip



5%

Business-Leisure

## **Main Purpose of Leisure Trip**







Season of Trip Total Overnight Person-Trips

## **DMA Origin Of Trip**













#### **Nights Spent in West Virginia**

Average number of nights **2.5** 

#### **Number of Nights Spent in West Virginia - Trended**





**Nights** 



**Nights** 





Average number of people













## **Trip Planning Information Sources**



## **Length of Trip Planning**

|                                  | West Virginia | U.S. Norm |
|----------------------------------|---------------|-----------|
| 1 month or less                  | 34%           | 33%       |
| 2 months                         | 16%           | 17%       |
| 3-5 months                       | 16%           | 18%       |
| 6-12 months                      | 11%           | 14%       |
| More than 1 year in advance      | 4%            | 4%        |
| Did not plan anything in advance | 20%           | 14%       |





#### **Accommodations**

|          |                                        | West Virginia | U.S. Norm |
|----------|----------------------------------------|---------------|-----------|
|