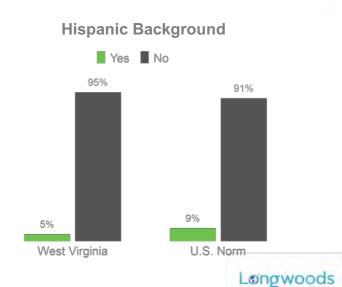

nfluencer

**67%** 

noticed them posting travelrelated content

## Social media platforms used in general





# % Very Satisfied with Trip

| 6        | Overall trip experience       | ****** | 74% |
|----------|-------------------------------|--------|-----|
|          | Friendliness of people        | *****  | 70% |
| •        | Safety and Security           | ****** | 67% |
|          | Quality of accommodations     | ****** | 64% |
|          | Cleanliness                   | *****  | 62% |
| ×        | Quality of food               | ****** | 58% |
|          | Sightseeing and attractions   | ****** | 56% |
| <b>O</b> | Value for money               | *****  | 52% |
|          | Music/nightlife/entertainment | ****   | 39% |

## **Past Visitation to West Virginia**



















#### **Household Size**



## Children in Household







| U.S. Norm            |     |  |
|----------------------|-----|--|
| No children under 18 | 58% |  |
| Any 13-17            | 19% |  |
| Any 6-12             | 22% |  |
| Any child under 6    | 16% |  |