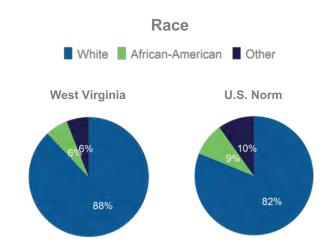

Influencer

**67%** 

noticed them posting travelrelated content

## Social media platforms used in general





# % Very Satisfied with Trip

| 6        | Overall trip experience       | ****** | 74% |
|----------|-------------------------------|--------|-----|
|          | Friendliness of people        | *****  | 70% |
| •        | Safety and Security           | ****** | 67% |
|          | Quality of accommodations     | ****** | 64% |
|          | Cleanliness                   | *****  | 62% |
| ×        | Quality of food               | ****** | 58% |
|          | Sightseeing and attractions   | ****** | 56% |
| <b>O</b> | Value for money               | *****  | 52% |
|          | Music/nightlife/entertainment | ****   | 39% |

## **Past Visitation to West Virginia**



















#### **Household Size**



## Children in Household







| U.S. Norm            |     |  |
|----------------------|-----|--|
| No children under 18 | 58% |  |
| Any 13-17            | 19% |  |
| Any 6-12             | 22% |  |
| Any child under 6    | 16% |  |