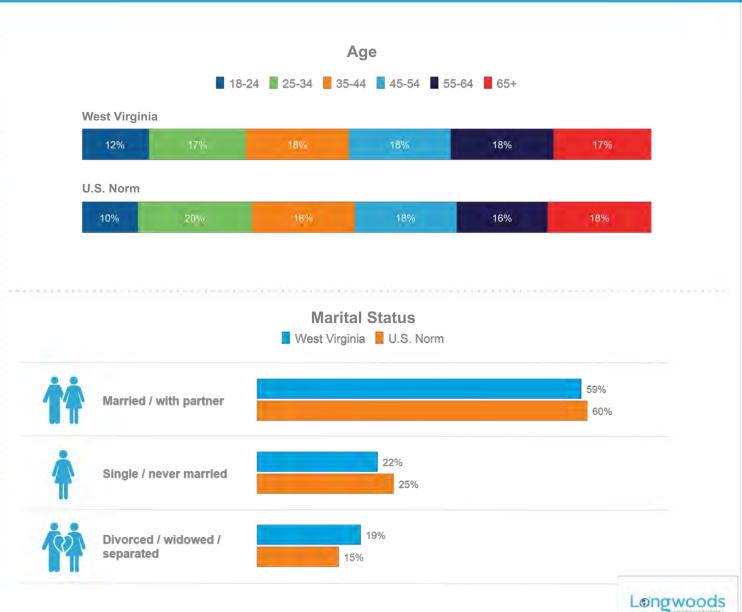

lowed an Influencer

**67%** 

noticed them posting travelrelated content

## Social media platforms used in general





# % Very Satisfied with Trip

| 6        | Overall trip experience       | ****** | 74% |
|----------|-------------------------------|--------|-----|
|          | Friendliness of people        | *****  | 70% |
| •        | Safety and Security           | ****** | 67% |
|          | Quality of accommodations     | ****** | 64% |
|          | Cleanliness                   | *****  | 62% |
| ×        | Quality of food               | ****** | 58% |
|          | Sightseeing and attractions   | ****** | 56% |
| <b>O</b> | Value for money               | *****  | 52% |
|          | Music/nightlife/entertainment | ****   | 39% |

## **Past Visitation to West Virginia**



















#### **Household Size**



## Children in Household







| U.S. Norm            |     |  |
|----------------------|-----|--|
| No children under 18 | 58% |  |
| Any 13-17            | 19% |  |
| Any 6-12             | 22% |  |
| Any child under 6    | 16% |  |