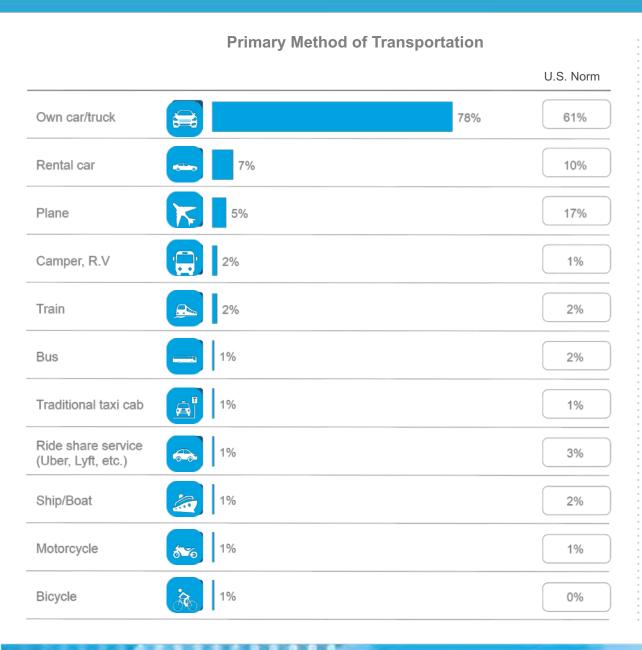

sample was achieved in 2019:



For analysis, data were weighted on key demographics to correct for any differences between the sample and U.S. population targets.







# **2019 Overnight Trips**





#### **Main Purpose of Trip**



45%

Visiting friends/ relatives



10%

Touring



9%

Outdoors



8%

Special event



7%

Casino



3%

City trip



2%

Resort



2%

Theme park



1%

Conference/ Convention



5%

Other business trip



5%

Business-Leisure

## **Main Purpose of Leisure Trip**







Season of Trip Total Overnight Person-Trips

## **DMA Origin Of Trip**













#### **Nights Spent in West Virginia**

Average number of nights **2.5** 

#### **Number of Nights Spent in West Virginia - Trended**





**Nights** 



**Nights** 





Average number of people













## **Trip Planning Information Sources**



## **Length of Trip Planning**

|                                  | West Virginia | U.S. Norm |
|----------------------------------|---------------|-----------|
| 1 month or less                  | 34%           | 33%       |
| 2 months                         | 16%           | 17%       |
| 3-5 months                       | 16%           | 18%       |
| 6-12 months                      | 11%           | 14%       |
| More than 1 year in advance      | 4%            | 4%        |
| Did not plan anything in advance | 20%           | 14%       |





#### **Accommodations**

|          |                                        | West Virginia | U.S. Norm |
|----------|----------------------------------------|---------------|-----------|
|