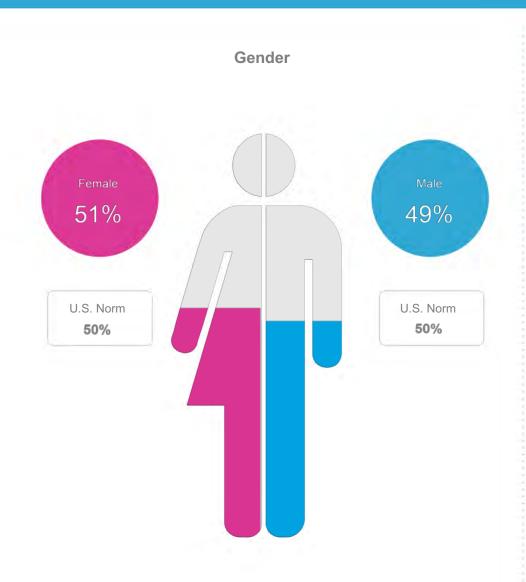

ollowed an Influencer

**67%** 

noticed them posting travelrelated content

## Social media platforms used in general





# % Very Satisfied with Trip

| 6        | Overall trip experience       | ****** | 74% |
|----------|-------------------------------|--------|-----|
|          | Friendliness of people        | *****  | 70% |
| •        | Safety and Security           | ****** | 67% |
|          | Quality of accommodations     | ****** | 64% |
|          | Cleanliness                   | *****  | 62% |
| ×        | Quality of food               | ****** | 58% |
|          | Sightseeing and attractions   | ****** | 56% |
| <b>O</b> | Value for money               | *****  | 52% |
|          | Music/nightlife/entertainment | ****   | 39% |

## **Past Visitation to West Virginia**



















#### **Household Size**



## Children in Household







| U.S. Norm            |     |  |
|----------------------|-----|--|
| No children under 18 | 58% |  |
| Any 13-17            | 19% |  |
| Any 6-12             | 22% |  |
| Any child under 6    | 16% |  |