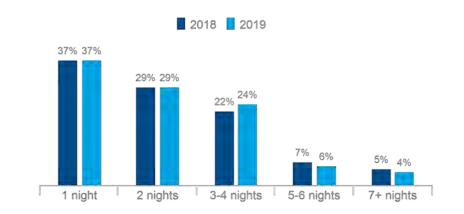

#### **Number of Nights Spent in West Virginia - Trended**

**Nights** 

**Nights** 

Average number of people