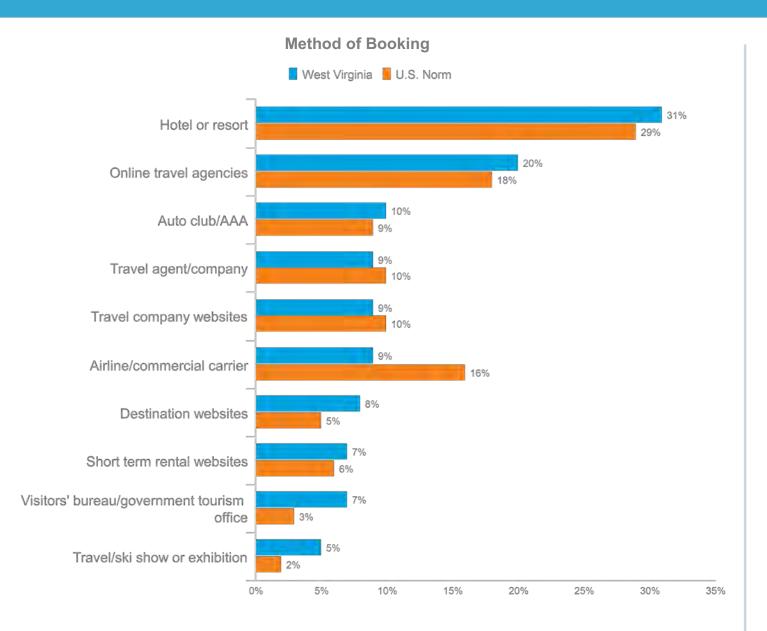

ights Spent in West Virginia**

Average number of nights **2.5** 

#### **Number of Nights Spent in West Virginia - Trended**





**Nights** 



**Nights** 





Average number of people













## **Trip Planning Information Sources**



## **Length of Trip Planning**

|                                  | West Virginia | U.S. Norm |
|----------------------------------|---------------|-----------|
| 1 month or less                  | 34%           | 33%       |
| 2 months                         | 16%           | 17%       |
| 3-5 months                       | 16%           | 18%       |
| 6-12 months                      | 11%           | 14%       |
| More than 1 year in advance      | 4%            | 4%        |
| Did not plan anything in advance | 20%           | 14%       |





#### **Accommodations**

|          |                                        | West Virginia | U.S. Norm |
|----------|----------------------------------------|---------------|-----------|
|          | Home of friends or relatives           | 26%           | 22%       |
| m        | Motel                                  | 25%           | 16%       |
|          | Other hotel                            | 21%           | 22%       |
|          | Resort hotel                           | 17%           | 23%       |
| 4        | Campground / trailer<br>park / RV park | 8%            | 4%        |
| <b>A</b> | Country inn/lodge                      | 7%            | 3%        |
| *        | Other                                  | 7%            | 5%        |



# **Activities and Experiences (