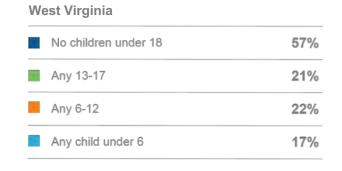

## Children in Household

| U.S. Norm            |     |  |
|----------------------|-----|--|
| No children under 18 | 58% |  |
| Any 13-17            | 19% |  |
| Any 6-12             | 22% |  |
| Any child under 6    | 16% |  |