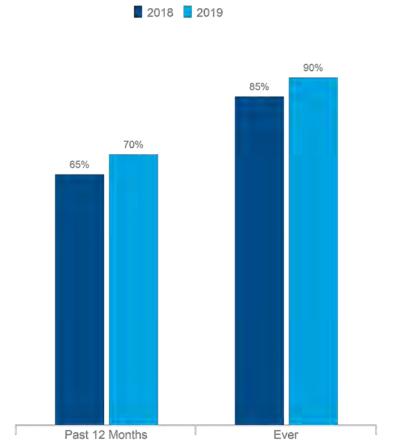

ho followed an Influencer

**67%** 

noticed them posting travelrelated content

## Social media platforms used in general





# % Very Satisfied with Trip

| 6        | Overall trip experience       | ****** | 74% |
|----------|-------------------------------|--------|-----|
|          | Friendliness of people        | *****  | 70% |
| •        | Safety and Security           | ****** | 67% |
|          | Quality of accommodations     | ****** | 64% |
|          | Cleanliness                   | *****  | 62% |
| ×        | Quality of food               | ****** | 58% |
|          | Sightseeing and attractions   | ****** | 56% |
| <b>O</b> | Value for money               | *****  | 52% |
|          | Music/nightlife/entertainment | ****   | 39% |

## **Past Visitation to West Virginia**



















#### **Household Size**



## Children in Household







| U.S. Norm            |     |  |
|----------------------|-----|--|
| No children under 18 | 58% |  |
| Any 13-17            | 19% |  |
| Any 6-12             | 22% |  |
| Any child under 6    | 16% |  |