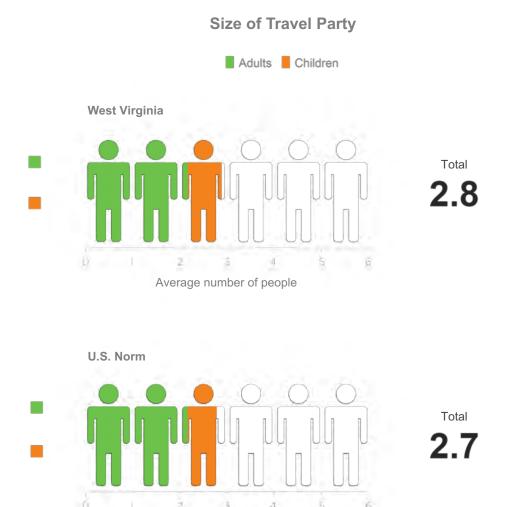

on

For West Virginia, the following sample was achieved in 2019:



For analysis, data were weighted on key demographics to correct for any differences between the sample and U.S. population targets.







# **2019 Overnight Trips**





#### **Main Purpose of Trip**



45%

Visiting friends/ relatives



10%

Touring



9%

Outdoors



8%

Special event



7%

Casino



3%

City trip



2%

Resort



2%

Theme park



1%

Conference/ Convention



5%

Other business trip



5%

Business-Leisure

## **Main Purpose of Leisure Trip**







Season of Trip Total Overnight Person-Trips

## **DMA Origin Of Trip**













#### **Nights Spent in West Virginia**

Average number of nights **2.5** 

#### **Number of Nights Spent in West Virginia - Trended**





**Nights** 



**Nights** 





Average number of people













## **Trip Planning Information Sources**



## **Length of Trip Planning**

|                                  | West Virginia | U.S. Norm |
|----------------------------------|---------------|-----------|
| 1 month or less                  | 34%           | 33%       |
| 2 months                         | 16%           | 17%       |
| 3-5 months                       | 16%           | 18%       |
| 6-12 months                      | 11%           | 14%       |
| More than 1 year in advance      | 4%            | 4%        |
| Did not plan anything in advance | 20%           | 14%       |





#### **Accommodations**

|          |                                        | West Virginia | U.S. Norm |
|----------|----------------------------------------