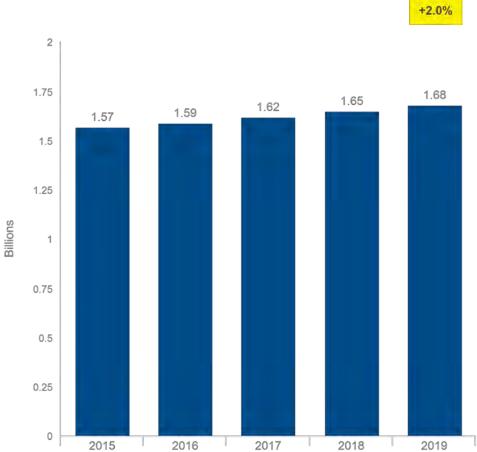

nteractivity, as well as greater respondent involvement.
- It is currently the largest ongoing study conducted of American travelers, providing our clients with more reliable data and greater ability to home in on key market segments of interest.
- This report provides an overview for West Virginia's domestic tourism business in 2019.

# Methodology

Each quarter, a random, projectable sample of adult members (18 years of age and over) of a major U.S. consumer panel is invited to participate in the **Longwoods Travel USA**®survey:

Selected to be representative of the U.S. adult population

For West Virginia, the following sample was achieved in 2019:



For analysis, data were weighted on key demographics to correct for any differences between the sample and U.S. population targets.







# **2019 Overnight Trips**





#### **Main Purpose of Trip**



45%

Visiting friends/ relatives



10%

Touring



9%

Outdoors



8%

Special event



7%

Casino



3%

City trip



2%

Resort



2%

Theme park



1%

Conference/ Convention



5%

Other business trip



5%

Business-Leisure

## **Main Purpose of Leisure Trip**







Season of Trip Total Overnight Person-Trips

## **DMA Origin Of Trip**













#### **Nights Spent in West Virginia**

Average number of nights **2.5** 

#### **Number of Nights Spent in West Virginia - Trended**





**Nights** 



**Nights** 





Average number of people













## **Trip Planning Information Sources**



## **Length of Trip Planning**

|                                  | West Virginia | U.S. Norm |
|------------------------