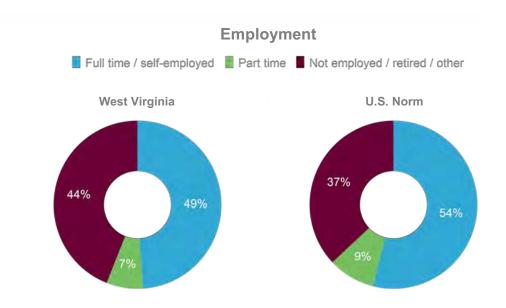

d an Influencer

**67%** 

noticed them posting travelrelated content

## Social media platforms used in general





# % Very Satisfied with Trip

| 6        | Overall trip experience       | ****** | 74% |
|----------|-------------------------------|--------|-----|
|          | Friendliness of people        | *****  | 70% |
| •        | Safety and Security           | ****** | 67% |
|          | Quality of accommodations     | ****** | 64% |
|          | Cleanliness                   | *****  | 62% |
| ×        | Quality of food               | ****** | 58% |
|          | Sightseeing and attractions   | ****** | 56% |
| <b>O</b> | Value for money               | *****  | 52% |
|          | Music/nightlife/entertainment | ****   | 39% |

## **Past Visitation to West Virginia**



















#### **Household Size**



## Children in Household







| U.S. Norm            |     |  |
|----------------------|-----|--|
| No children under 18 | 58% |  |
| Any 13-17            | 19% |  |
| Any 6-12             | 22% |  |
| Any child under 6    | 16% |  |