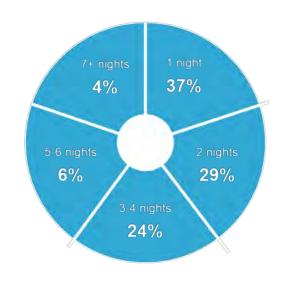

#### **Number of Nights Spent in West Virginia - Trended**

**Nights** 

**Nights** 

Average number of people