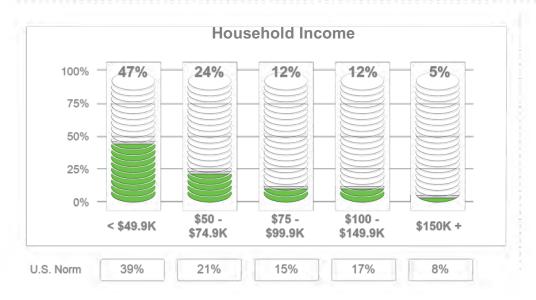

an Influencer

**67%** 

noticed them posting travelrelated content

## Social media platforms used in general





# % Very Satisfied with Trip

| 6        | Overall trip experience       | ****** | 74% |
|----------|-------------------------------|--------|-----|
|          | Friendliness of people        | *****  | 70% |
| •        | Safety and Security           | ****** | 67% |
|          | Quality of accommodations     | ****** | 64% |
|          | Cleanliness                   | *****  | 62% |
| ×        | Quality of food               | ****** | 58% |
|          | Sightseeing and attractions   | ****** | 56% |
| <b>O</b> | Value for money               | *****  | 52% |
|          | Music/nightlife/entertainment | ****   | 39% |

## **Past Visitation to West Virginia**



















#### **Household Size**



## Children in Household







| U.S. Norm            |     |  |
|----------------------|-----|--|
| No children under 18 | 58% |  |
| Any 13-17            | 19% |  |
| Any 6-12             | 22% |  |
| Any child under 6    | 16% |  |