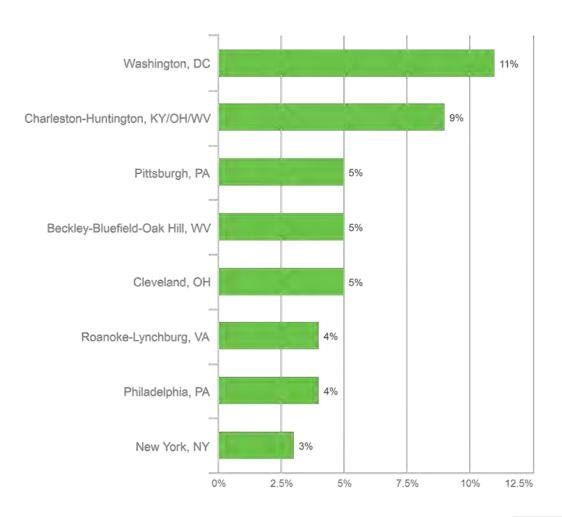

(18 years of age and over) of a major U.S. consumer panel is invited to participate in the **Longwoods Travel USA**®survey:

Selected to be representative of the U.S. adult population

For West Virginia, the following sample was achieved in 2019:



For analysis, data were weighted on key demographics to correct for any differences between the sample and U.S. population targets.







# **2019 Overnight Trips**





#### **Main Purpose of Trip**



45%

Visiting friends/ relatives



10%

Touring



9%

Outdoors



8%

Special event



7%

Casino



3%

City trip



2%

Resort



2%

Theme park



1%

Conference/ Convention



5%

Other business trip



5%

Business-Leisure

## **Main Purpose of Leisure Trip**







Season of Trip Total Overnight Person-Trips

## **DMA Origin Of Trip**













#### **Nights Spent in West Virginia**

Average number of nights **2.5** 

#### **Number of Nights Spent in West Virginia - Trended**





**Nights** 



**Nights** 





Average number of people













## **Trip Planning Information Sources**



## **Length of Trip Planning**

|                                  | West Virginia | U.S. Norm |
|----------------------------------|---------------|-----------|
| 1 month or less                  | 34%           | 33%       |
| 2 months                         | 16%           | 17%       |
| 3-5 months                       | 16%           | 18%       |
| 6-12 months                      | 11%           | 14%       |
| More than 1 year in advance      | 4%            | 4%        |
| Did not plan anything in advance | 20%