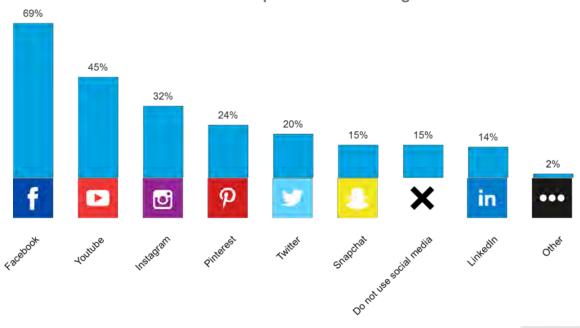

| Saw a video or photo on social media that inspired me to visit | 15%           | 14%       |
| The same of the sa | Clicked through on a travel advertisement seen on social media | 14%           | 13%       |



Of those who followed an Influencer

**67%** 

noticed them posting travelrelated content

## Social media platforms used in general





# % Very Satisfied with Trip

| 6        | Overall trip experience       | ****** | 74% |
|----------|-------------------------------|--------|-----|
|          | Friendliness of people        | *****  | 70% |
| •        | Safety and Security           | ****** | 67% |
|          | Quality of accommodations     | ****** | 64% |
|          | Cleanliness                   | *****  | 62% |
| ×        | Quality of food               | ****** | 58% |
|          | Sightseeing and attractions   | ****** | 56% |
| <b>O</b> | Value for money               | *****  | 52% |
|          | Music/nightlife/entertainment | ****   | 39% |

## **Past Visitation to West Virginia**



















#### **Household Size**



## Children in Household







| U.S. Norm            |     |  |
|------------