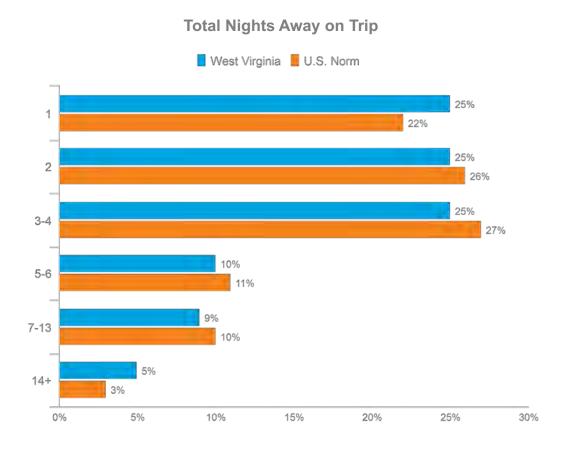

years of age and over) of a major U.S. consumer panel is invited to participate in the **Longwoods Travel USA**®survey:

Selected to be representative of the U.S. adult population

For West Virginia, the following sample was achieved in 2019:



For analysis, data were weighted on key demographics to correct for any differences between the sample and U.S. population targets.







# **2019 Overnight Trips**





#### **Main Purpose of Trip**



45%

Visiting friends/ relatives



10%

Touring



9%

Outdoors



8%

Special event



7%

Casino



3%

City trip



2%

Resort



2%

Theme park



1%

Conference/ Convention



5%

Other business trip



5%

Business-Leisure

## **Main Purpose of Leisure Trip**







Season of Trip Total Overnight Person-Trips

## **DMA Origin Of Trip**













#### **Nights Spent in West Virginia**

Average number of nights **2.5** 

#### **Number of Nights Spent in West Virginia - Trended**





**Nights** 



**Nights** 





Average number of people













## **Trip Planning Information Sources**



## **Length of Trip Planning**

|                                  | West Virginia | U.S. Norm |
|----------------------------------|---------------|-----------|
| 1 month or less                  | 34%           | 33%       |
| 2 months                         | 16%           | 17%       |
| 3-5 months                       | 16%           | 18%       |
| 6-12 months                      | 11%           | 14%       |
| More than 1 year in advance      | 4%            | 4%        |
| Did not plan anything in advance | 20%           |