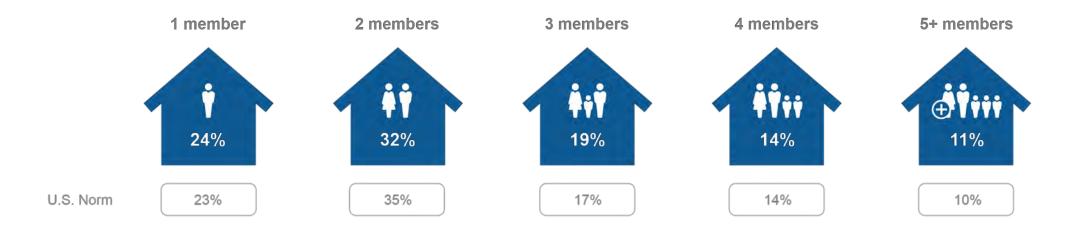

d them posting travelrelated content

## Social media platforms used in general





# % Very Satisfied with Trip

| 6        | Overall trip experience       | ****** | 74% |
|----------|-------------------------------|--------|-----|
|          | Friendliness of people        | *****  | 70% |
| •        | Safety and Security           | ****** | 67% |
|          | Quality of accommodations     | ****** | 64% |
|          | Cleanliness                   | *****  | 62% |
| ×        | Quality of food               | ****** | 58% |
|          | Sightseeing and attractions   | ****** | 56% |
| <b>O</b> | Value for money               | *****  | 52% |
|          | Music/nightlife/entertainment | ****   | 39% |

## **Past Visitation to West Virginia**



















#### **Household Size**



## Children in Household







| U.S. Norm            |     |  |
|----------------------|-----|--|
| No children under 18 | 58% |  |
| Any 13-17            | 19% |  |
| Any 6-12             | 22% |  |
| Any child under 6    | 16% |  |