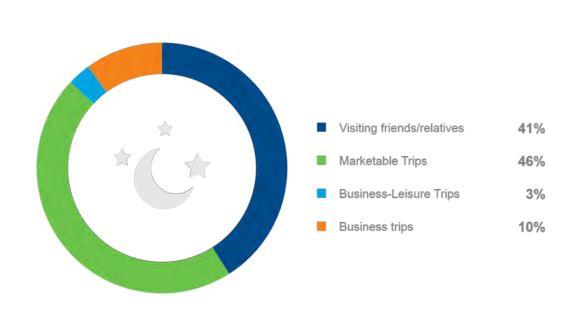

#### **Main Purpose of Trip**

45%

Visiting friends/ relatives

10%

Touring

9%

Outdoors

8%

Special event

7%

Casino

3%

City trip

2%

Resort

2%

Theme park

1%

Conference/ Convention

5%

Other business trip

5%

Business-Leisure