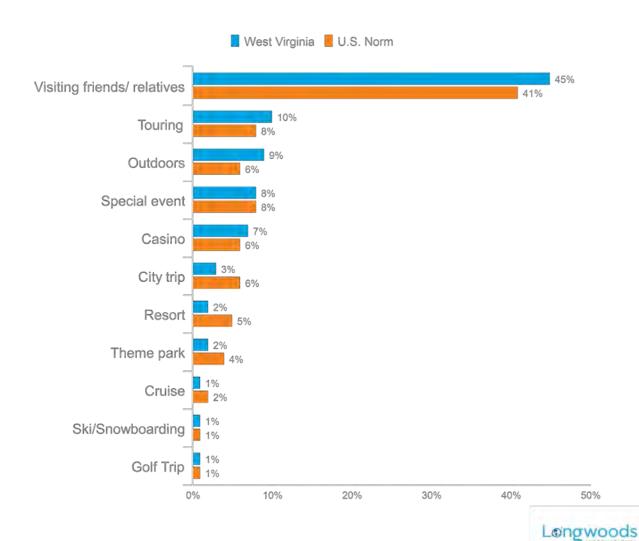

#### **Main Purpose of Trip**

45%

Visiting friends/ relatives

10%

Touring

9%

Outdoors

8%

Special event

7%

Casino

3%

City trip

2%

Resort

2%

Theme park

1%

Conference/ Convention

5%

Other business trip

5%

Business-Leisure